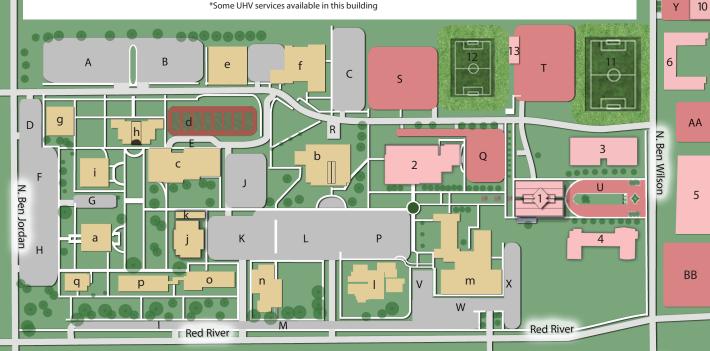

#### **UHV**

- 1. University Center
- 2. University West
- 3. University North
- 4. University South
- 5. University Commons (Student Center/ Bookstore/ Library/Food Court)
- 6. Don & Mona Smith Hall
- 7. Jaguar Hall
- 8. Jaguar Court
- 9. Jaguar Suites
- 10. Staff Offices

- 11. Soccer Field
- 12. Practice Soccer Field
- 13. Maintenance Shop
- 14. Facilities Services
- 15. Intramural Field

#### Victoria College

- a. VC Library
- b. Student Center/Bookstore
- c. Sports Center\*
- d. Tennis Courts
- e. William Wood Building
- f. College Services & Training Building

\*Some UHV services available in this building

- g. Continuing Education Center
- h. Technology Center
- i. Language Building
- i. Student Services Building/ Welcome Center
- k. Betsy Wright Building
- I. Health Sciences Center
- m. Allied Health Building & Johnson Symposium
- n. Fine Arts Building
- o. Johnson Hall
- p. Academic Building
- q. Museum of the Coastal Bend

# UHV Parking

- Reserved Parking-HC, VP Q.
- **Open Parking**
- Open Parking-VP, Special Events T.
- Reserved Parking-HC, VP
- Residential Parking-HC, VP Y.
- Residential Parking-HC

**VC Parking** 

AA. Permit Parking-HC, VP

# BB. Permit Parking-HC

A-M, P, R, V-X VC Student, Employee & VP

HC - Handicapped Parking VP – Visitor Parking

Students and visitors may use reserved parking spaces after 6 p.m.

N. Ben Wilson

UNIVERSITY OF