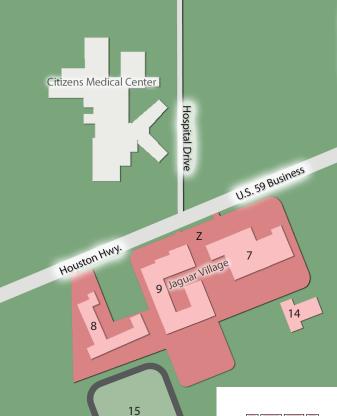

#### **UHV**

- 1. University Center
- 2. University West
- 3. University North
- 4. University South
- 5. University Commons (Student Center/ Bookstore/ Library/Food Court)
- 6. Don & Mona Smith Hall
- 7. Jaguar Hall
- 8. Jaguar Court
- 9. Jaguar Suites
- 10. Staff Offices